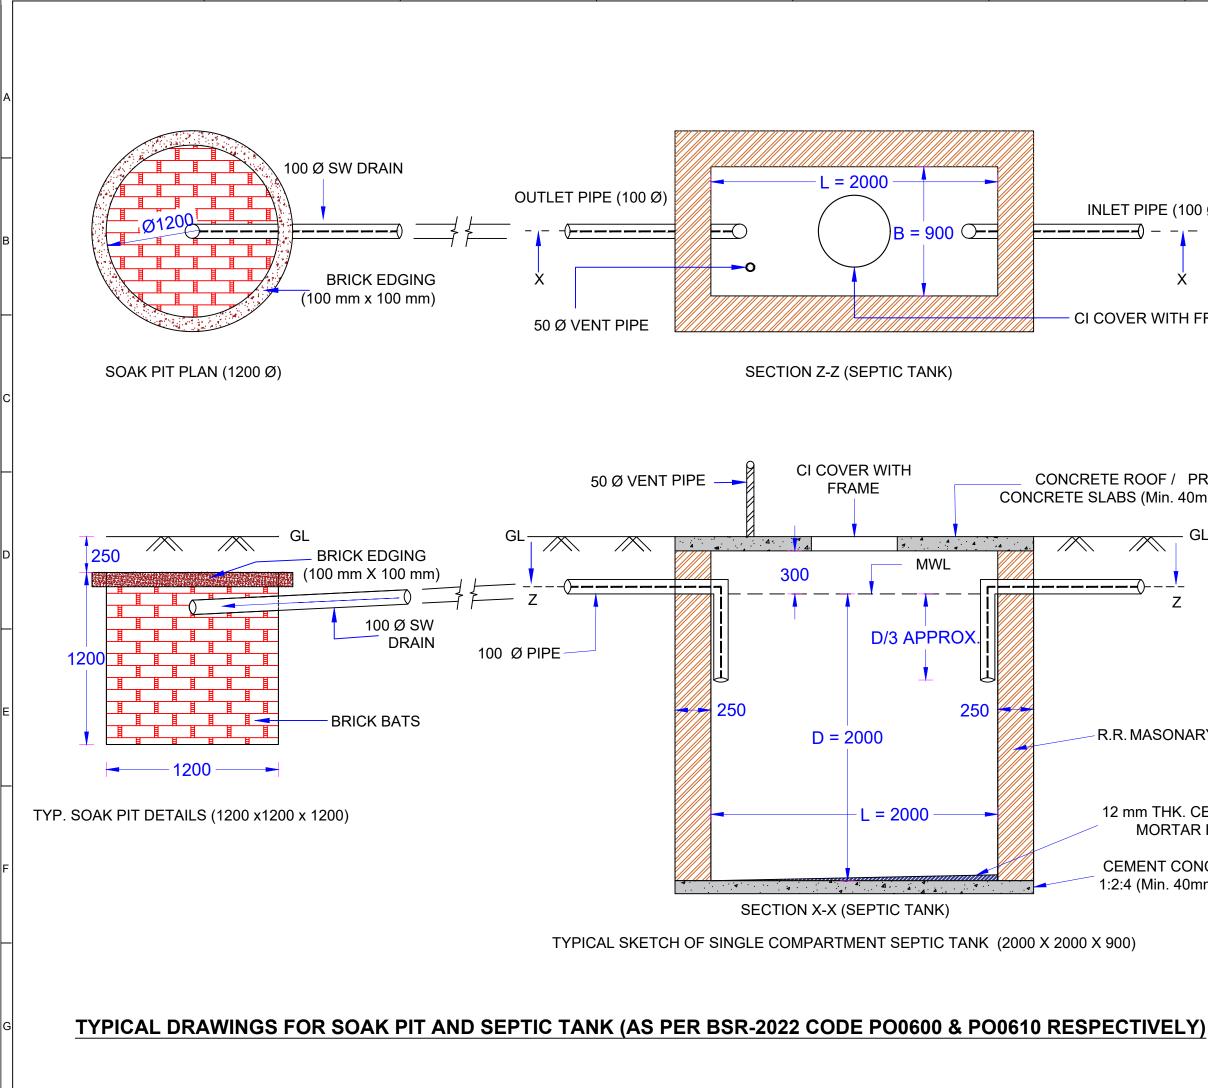

|                   | 7                                                                                                                                                                                                                             | 8                                                                                                       |                                             |
|-------------------|-------------------------------------------------------------------------------------------------------------------------------------------------------------------------------------------------------------------------------|---------------------------------------------------------------------------------------------------------|---------------------------------------------|
|                   | NOTES:                                                                                                                                                                                                                        |                                                                                                         |                                             |
|                   | <ol> <li>ALL DIMENSIONS ARE</li> <li>NO DIMENSION SHAL<br/>THE DRAWING.</li> <li>ALL DETAILS/DIMENSI<br/>ALONG WITH TH<br/>DRAWINGS BEFORE<br/>DISCREPANCY, IF AN<br/>TO THE NOTICE OF W</li> <li>THIS DRAWING SHO</li> </ol> | L BE MEASURED<br>ONS SHALL BE CH<br>E REFERRED/RE<br>STARTING THE<br>IY, SHALL BE BR<br>APCOS IMMEDIATE | ECKED<br>ELATED A<br>WORK.<br>OUGHT<br>ELY. |
| Ø)                | SEPTIC TANK AND<br>YARD AREA.<br>5. THIS DRAWING S<br>DRAWING FOR SOAK<br>(TITLE : SEPTIC TANK<br>- DRAWING No. DGPC-                                                                                                         | SUPERCEDES E.<br>PIT AND SEPTIC<br>& INCEPTION PIT                                                      | ARLIER<br>CTANK                             |
| RAME              |                                                                                                                                                                                                                               |                                                                                                         |                                             |
|                   |                                                                                                                                                                                                                               |                                                                                                         |                                             |
|                   |                                                                                                                                                                                                                               |                                                                                                         | с                                           |
| RECAST<br>1m THK) |                                                                                                                                                                                                                               |                                                                                                         | t                                           |
|                   |                                                                                                                                                                                                                               |                                                                                                         |                                             |
| -                 |                                                                                                                                                                                                                               |                                                                                                         | D                                           |
| RY (1:6)          |                                                                                                                                                                                                                               |                                                                                                         | E                                           |
|                   |                                                                                                                                                                                                                               |                                                                                                         | -                                           |
| EMENT<br>FINISH   |                                                                                                                                                                                                                               |                                                                                                         |                                             |
| CRETE<br>m THK)   | FOR TENDER PUP                                                                                                                                                                                                                | POSE ONLY                                                                                               | F                                           |
|                   | PUNATSANGCHHUH HYDROELECTRIC PROJECT AUTHORITY (BHUTAN)                                                                                                                                                                       |                                                                                                         |                                             |
|                   | ISO 9001:2015 (A GOVT. OF INDIA UNDERTAKING)                                                                                                                                                                                  |                                                                                                         |                                             |
|                   | PUNATSANGCHHU-I H.E. PROJECT (BHUTAN)                                                                                                                                                                                         |                                                                                                         |                                             |
|                   | POTHEAD YARD: SE                                                                                                                                                                                                              | PTIC TANK & SO                                                                                          | AK PIT<br>G                                 |
|                   | DRAWN DESIGNED E&M                                                                                                                                                                                                            | CLEARANCE CHECKED                                                                                       | APPROVED                                    |
|                   | WAPCOS PROJECT OFFICE, BJIN<br>DRG. NO.: WAP/PHEP-I/MC3/PHY                                                                                                                                                                   |                                                                                                         | 07 APR, 2023<br>REV-0                       |